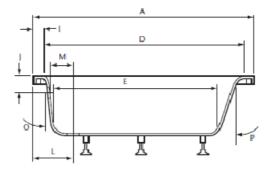

#### DIMENSIONS

White White 8mm 1700mm 1700mm 750mm 750mm C 410mm 410mm C 1500mm 1500mm 1225mm 1230mm 570mm 570mm G 625mm 625mm 530mm 530mm 100mm 105mm 73mm 83mm 338mm 335mm 270mm 270mm 155mm 155mm 46mm 46mm O 4° 0 4° P 32° 32° Q 4° Q 4° 70 - 180mm 70 - 180mm 52mm 52mm Т 180mm 180mm 35mm 35mm