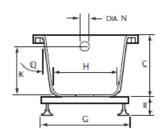

#### DIMENSIONS

White White 8mm 1700mm 1700mm 750mm 750mm C 410mm 410mm C 1500mm 1500mm 1225mm 1230mm 570mm 570mm G 625mm 625mm 530mm 530mm 100mm 105mm 73mm 83mm 338mm 335mm 270mm 270mm 155mm 155mm 46mm 46mm O 4° 0 4° P 32° 32° Q 4° Q 4° 70 - 180mm 70 - 180mm 52mm 52mm Т 180mm 180mm 35mm 35mm