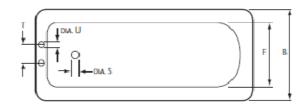

#### DIMENSIONS

White White 8mm 1700mm 1700mm 750mm 750mm C 410mm 410mm C 1500mm 1500mm 1225mm 1230mm 570mm 570mm G 625mm 625mm 530mm 530mm 100mm 105mm 73mm 83mm 338mm 335mm 270mm 270mm 155mm 155mm 46mm 46mm O 4° 0 4° P 32° 32° Q 4° Q 4° 70 - 180mm 70 - 180mm 52mm 52mm Т 180mm 180mm 35mm 35mm