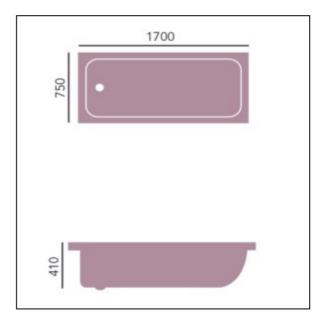

### **Product**Specification

**Product Code:** BLW05 Finishes: White **Product Type:** Traditional

Cast acrylic and designed to conform to BS4305-1 and BS4305-5 Construction:

Height: 410mm Width: 750mm Length: 1700 Dimensions for Fitting:

**Internal Dimensions:** Width: 570mm Length: 1500mm

Overflow to waste: 335mm Water capacity: 2051tr

© Herliage Balhrooms 2010